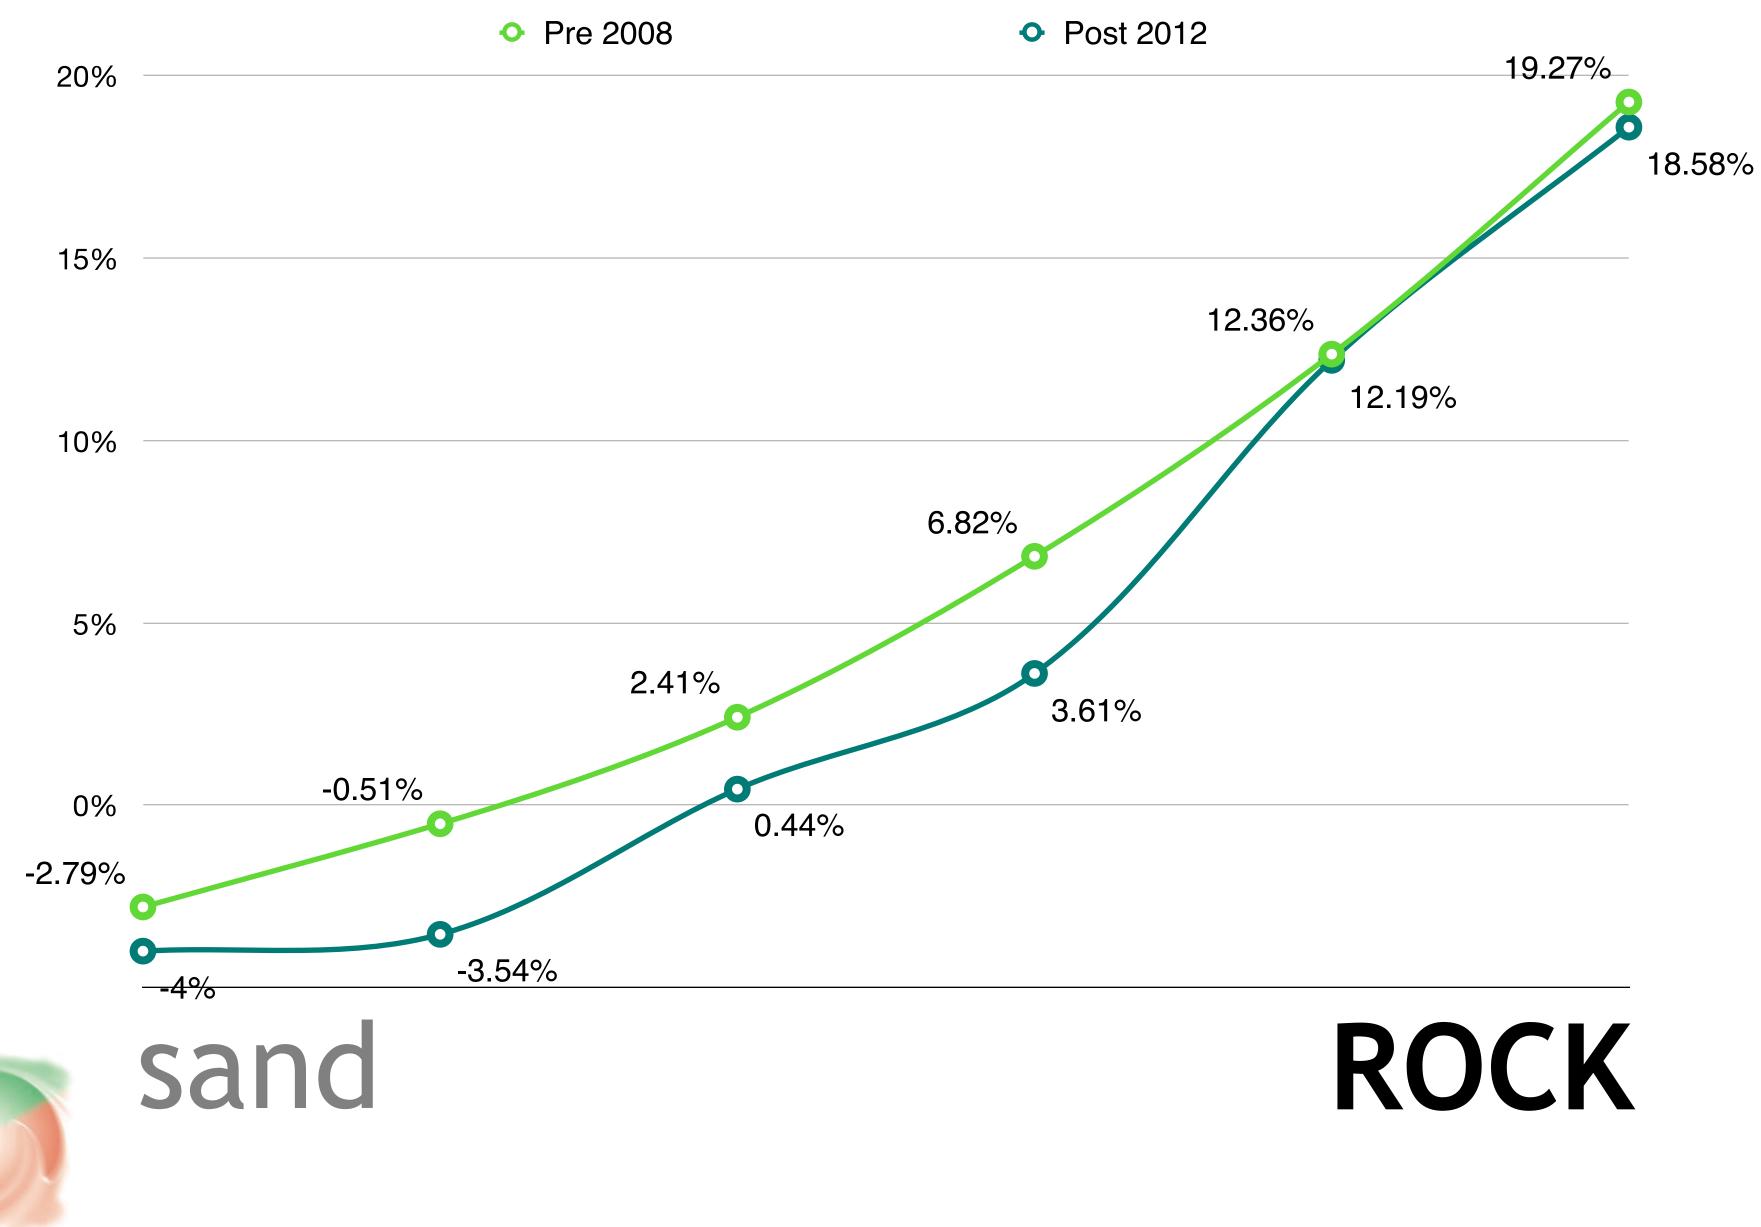

# The realities behind hope The realities of sickness and health Inward and outward realities