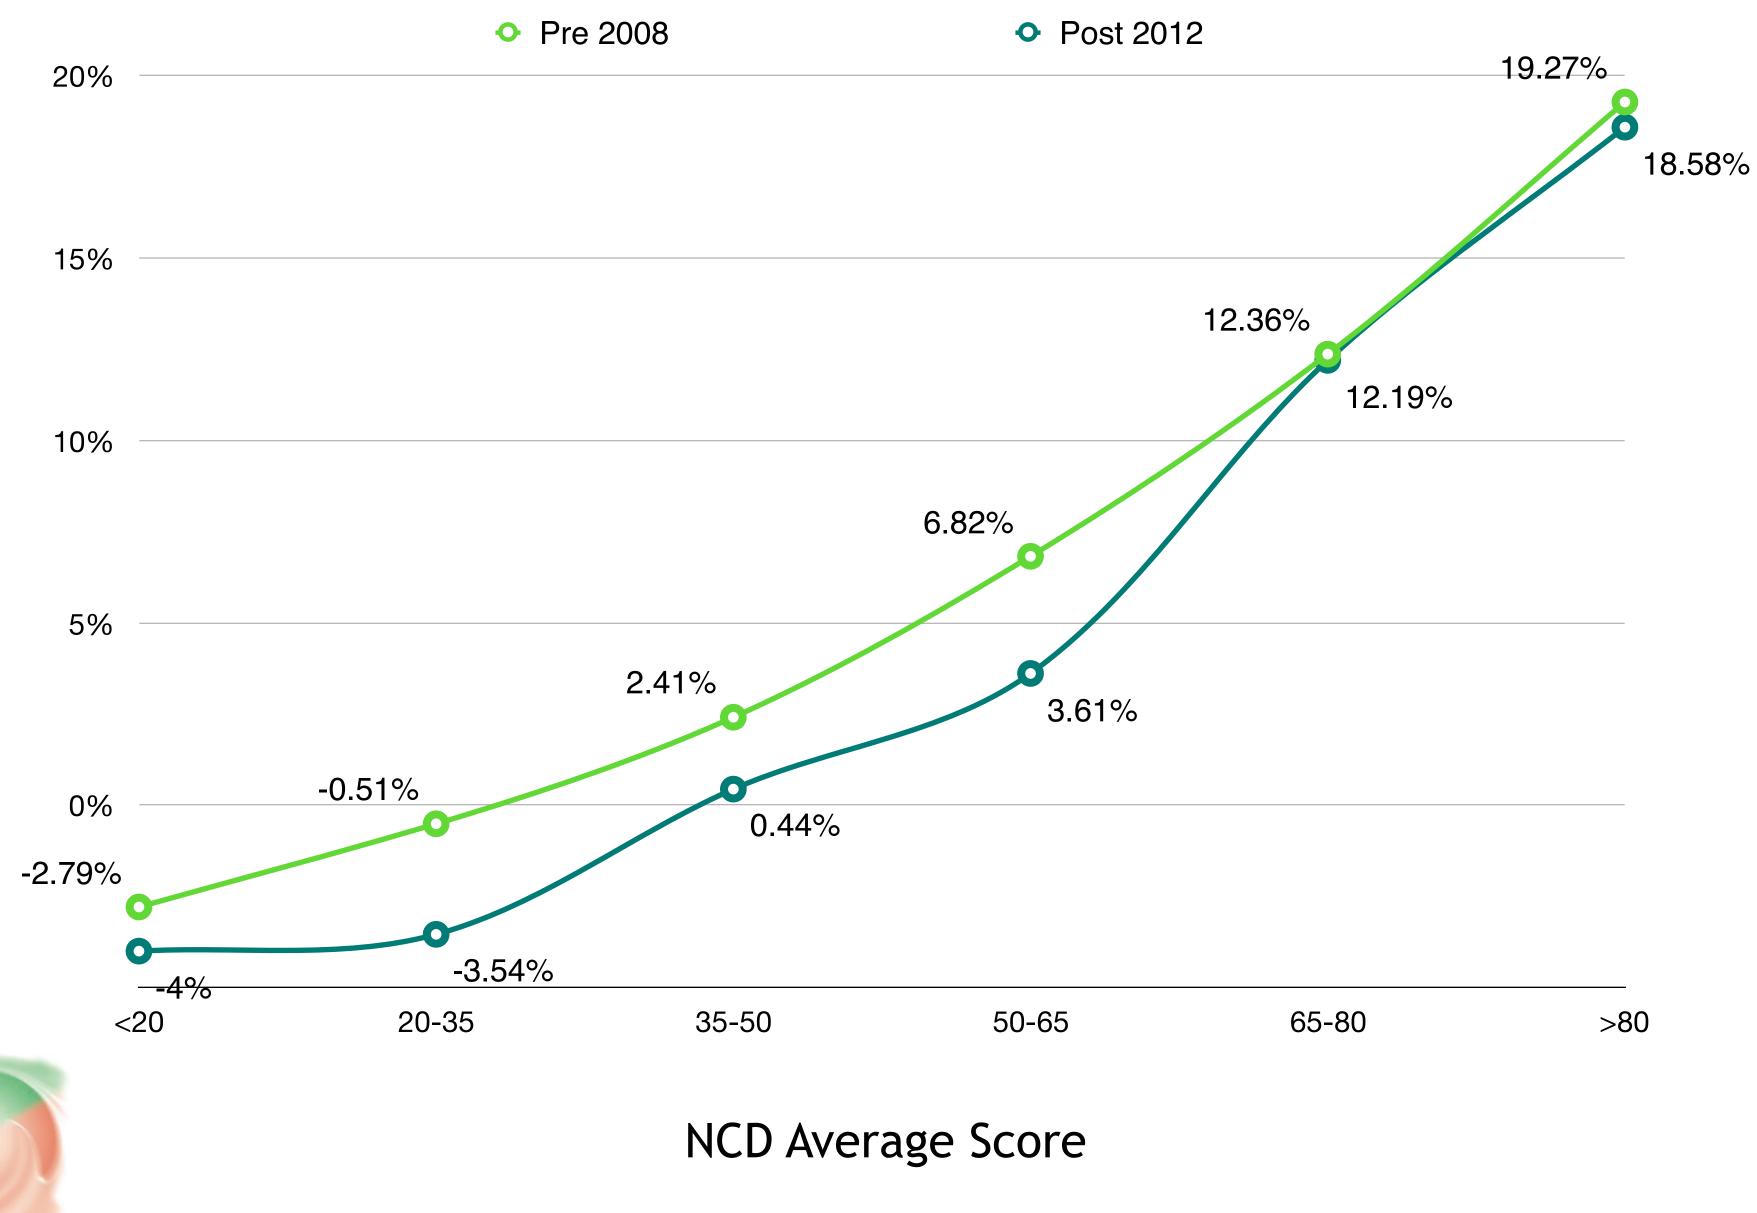

# The realities behind hope The realities of sickness and health Inward and outward realities