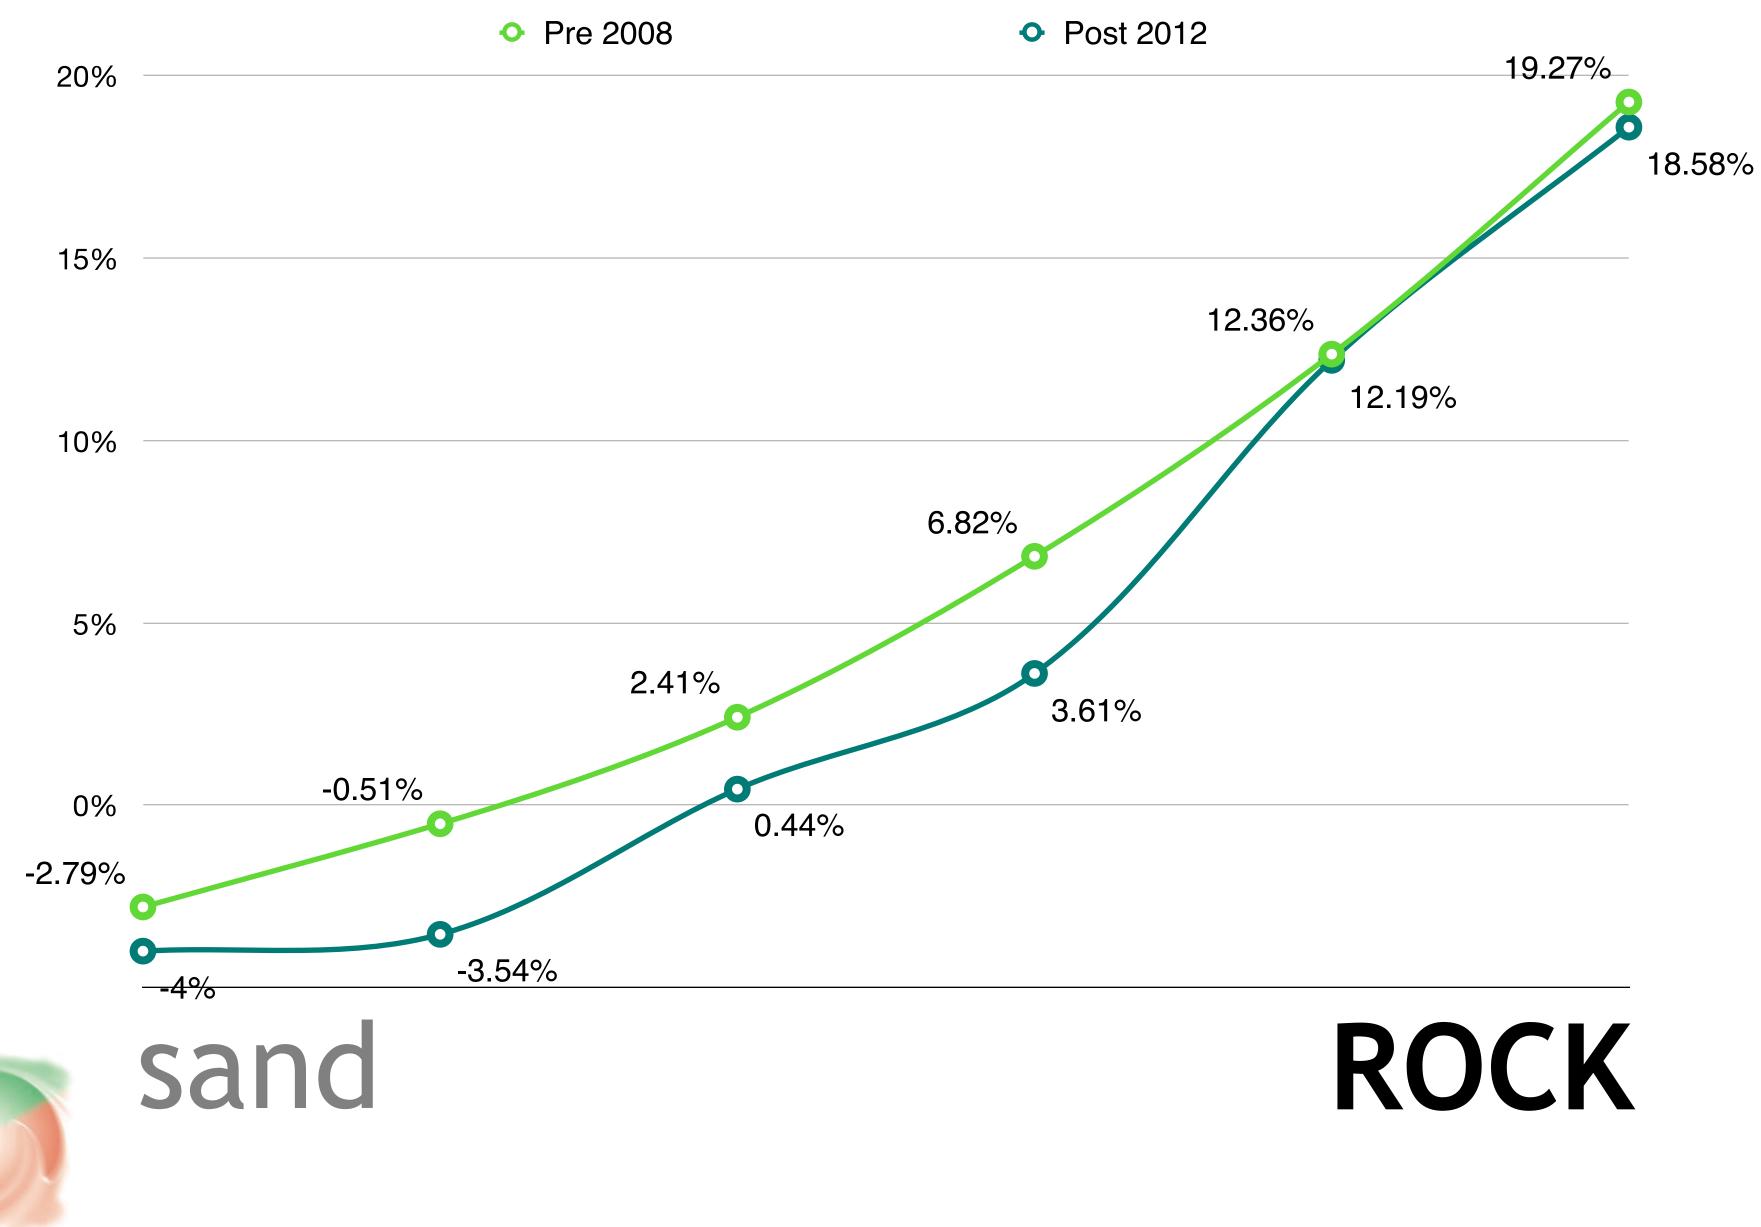

overwhelmedness

searching

could be better

hope

**luteterg** 

ssansuoivildo

• Post 2012

65-80 >80