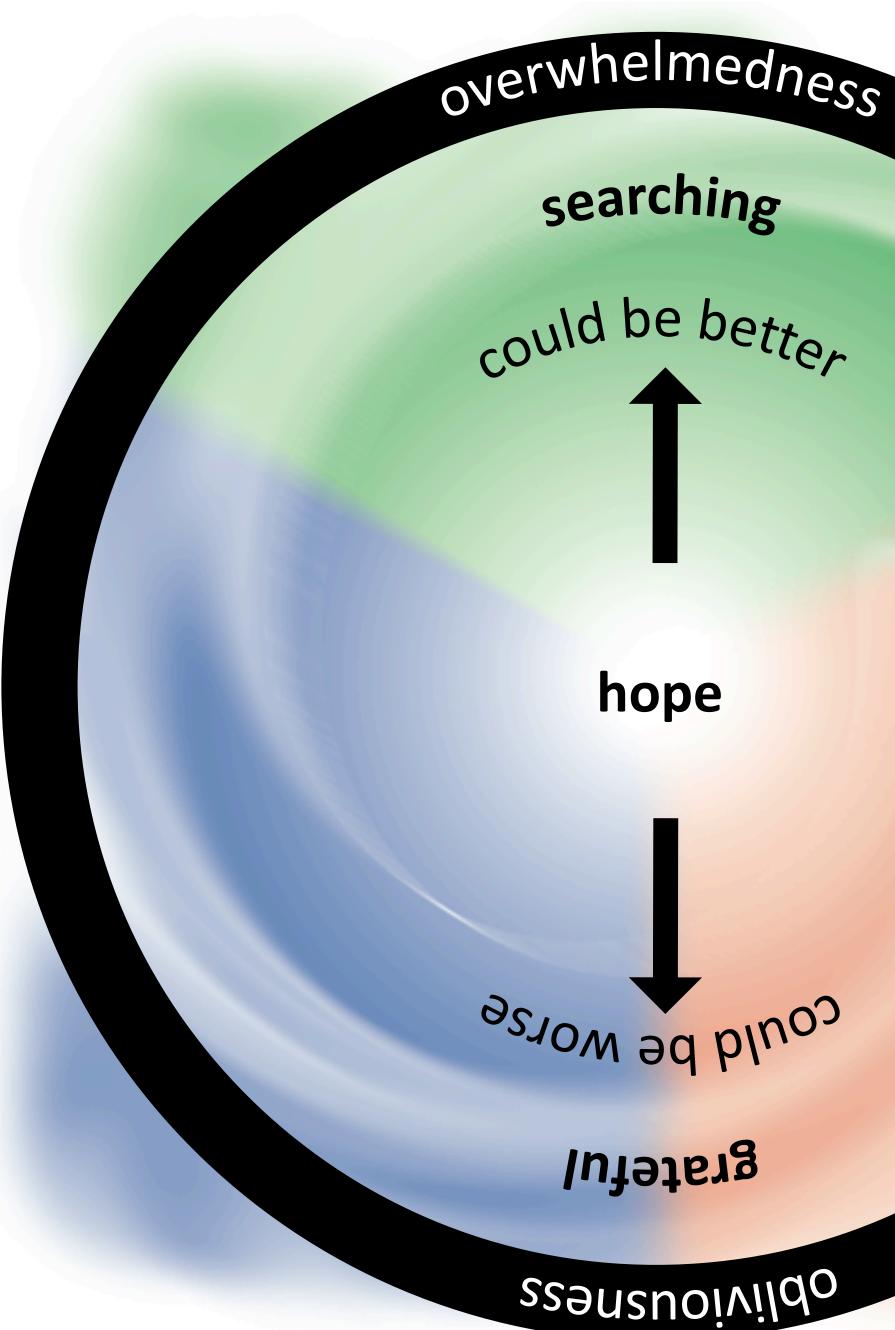

## worship

searching steodtast reachability aunig worship Sacriis **Srateful** 

ssansuoivildo

[uisterd

could be worse

hope

could be better

searching

overwhelmedness

searching

could be better

hope

**luteterg** 

ssansuoivildo

• Post 2012

65-80 >80