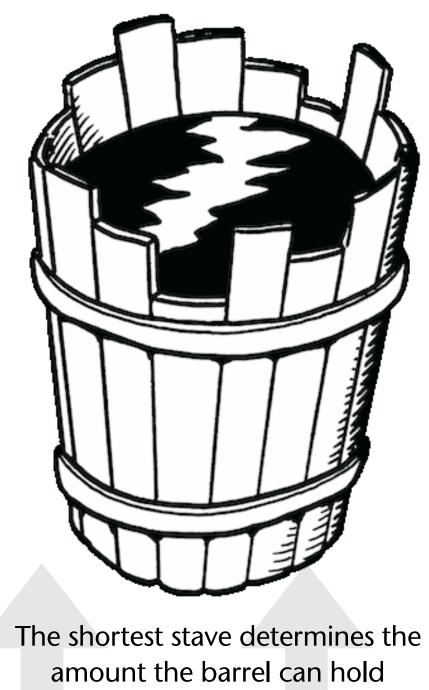

Essentials of church life

The shortest stave determines the amount the barrel can hold

"Our Minimum Factor"

Essentials of church life

The shortest stave determines the amount the barrel can hold