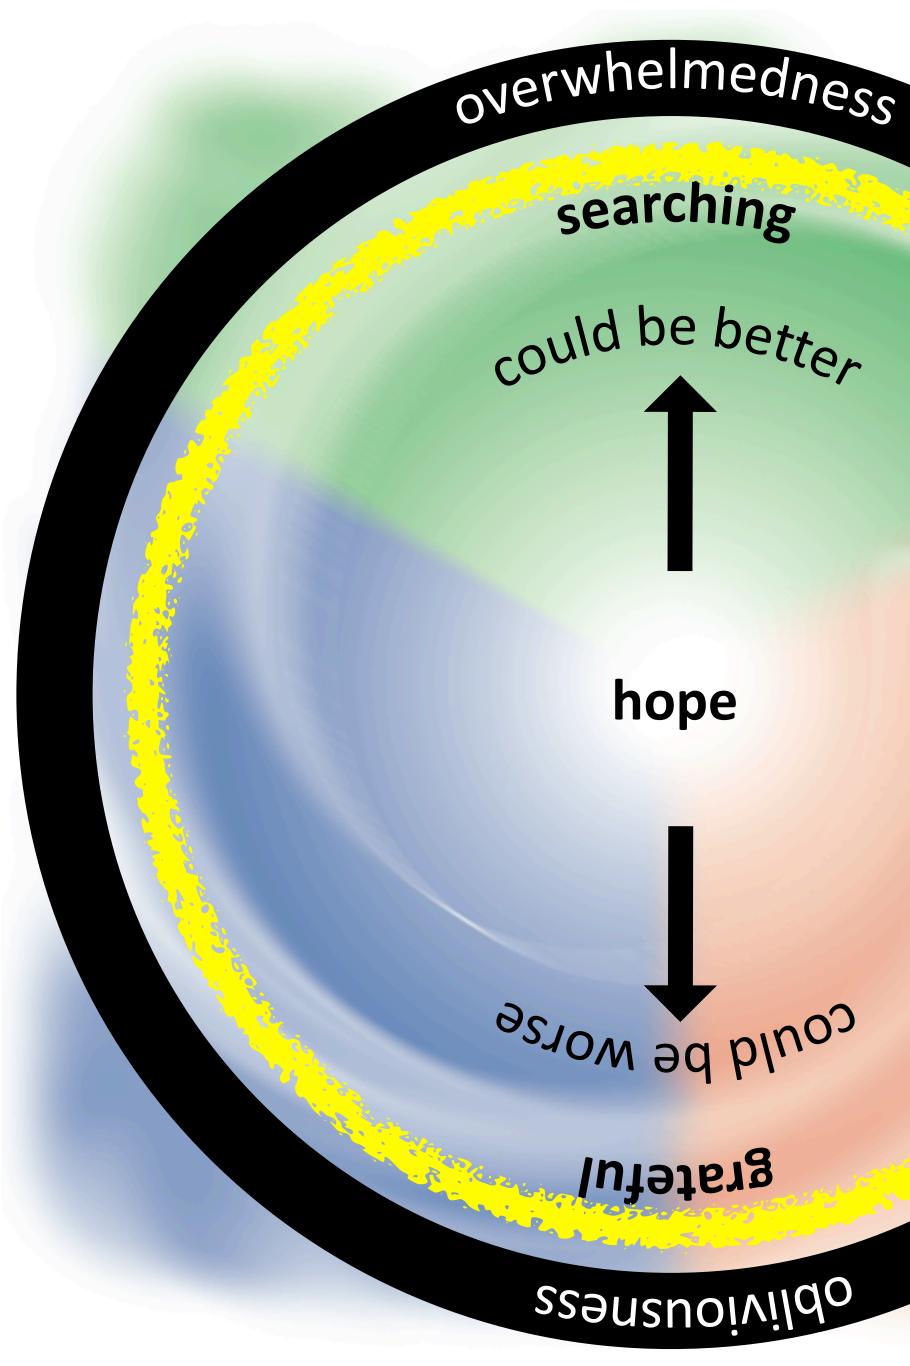

## worship

searching steodtast reachability aunig worship Sacriis **Srateful** 

ssansuoivildo

[uisterd

could be worse

hope

could be better

searching

overwhelmedness

searching

could be better

hope

**luteterg** 

ssansuoivildo

• Post 2012

65-80 >80