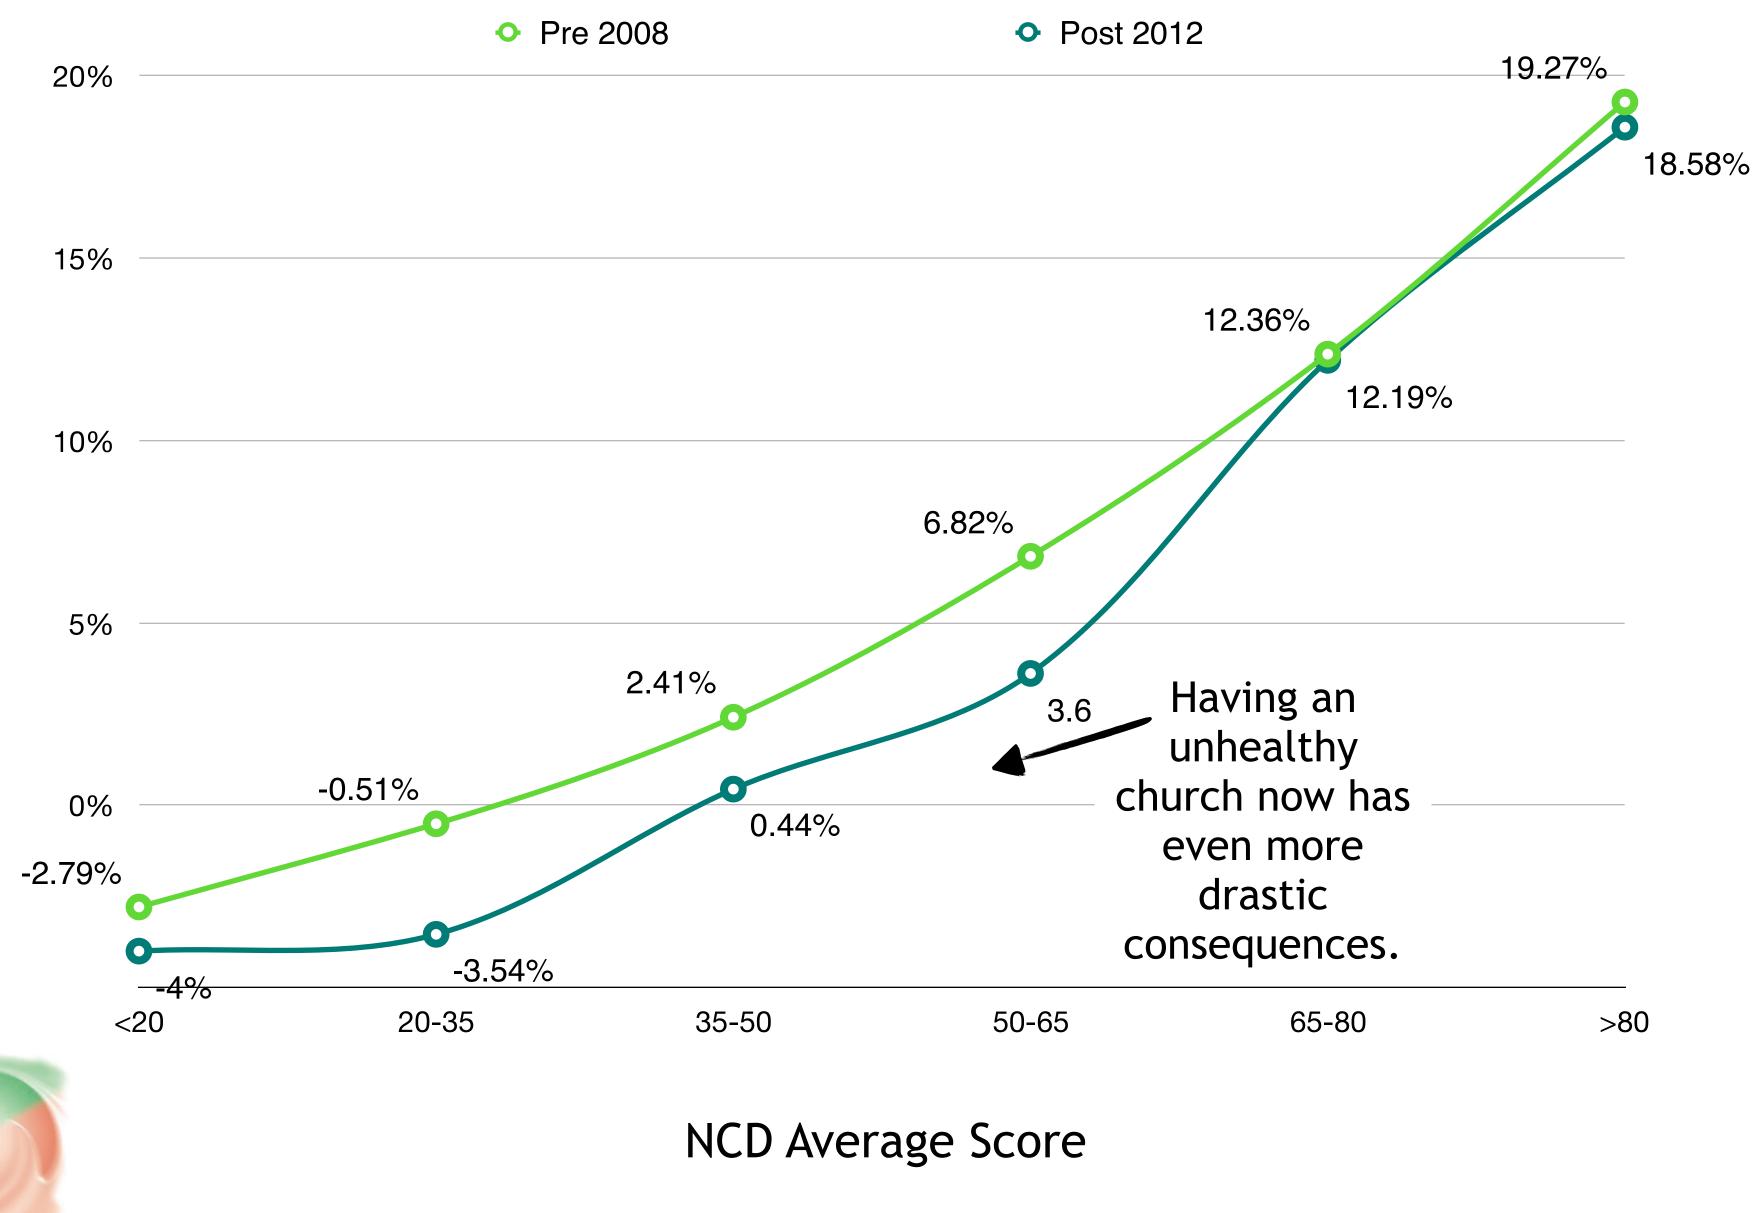

# The realities behind hope The realities of sickness and health Inward and outward realities