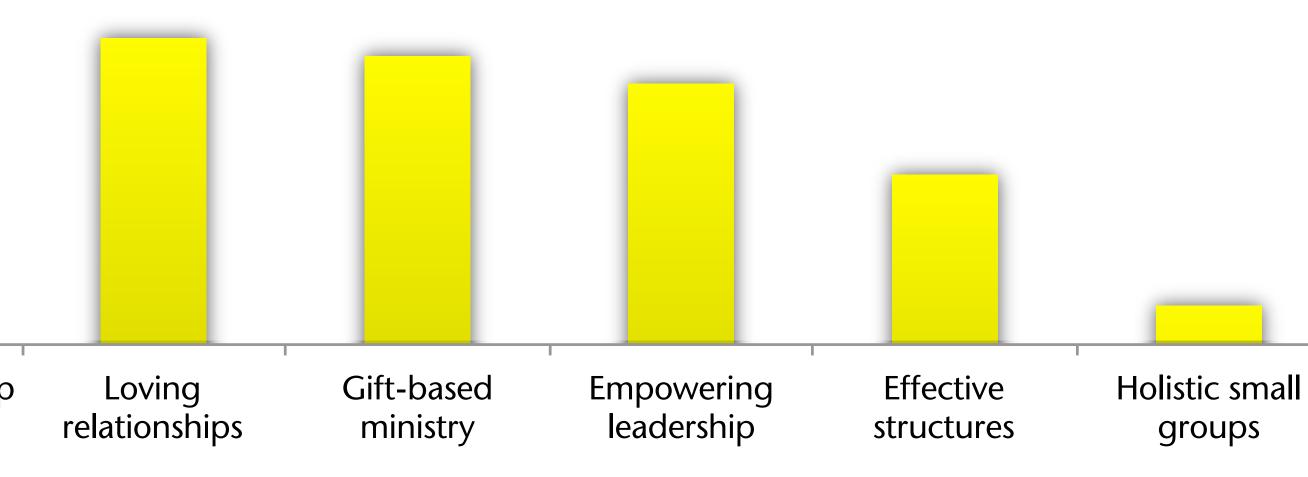

## The principles will crush you if you defy them!

Loving relationships Gift-based ministry

Empowering leadership

Effective structures groups

## The principles will crush you if you defy them!

Loving

relationships

Gift-based ministry

Empowering leadership

Effective structures

## The principles will crush you if you defy them!

Gift-based ministry

Empowering leadership

Effective structures groups

Calculate results

Complete surveys

> NCD Survey Process

Allow God and others to do more stuff