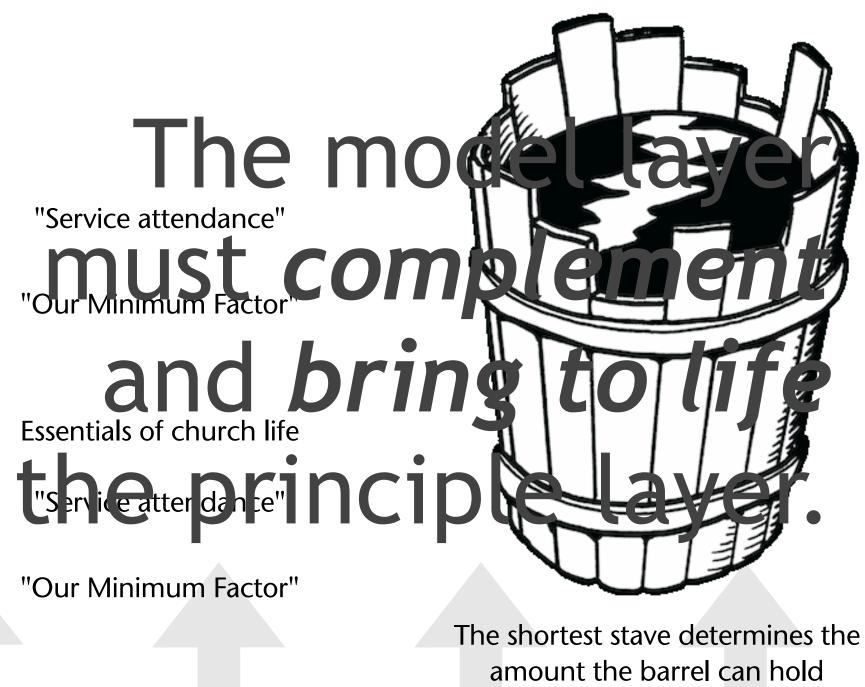

## Principles

Need-oriented evangelism

Passionate spirituality Inspiring worship service

"Service attendance"

"Our Minimum Factor"

Essentials of church life

"Service attendance"

"Our Minimum Factor"

Essentials of church life

The shortest stave determines the amount the barrel can hold