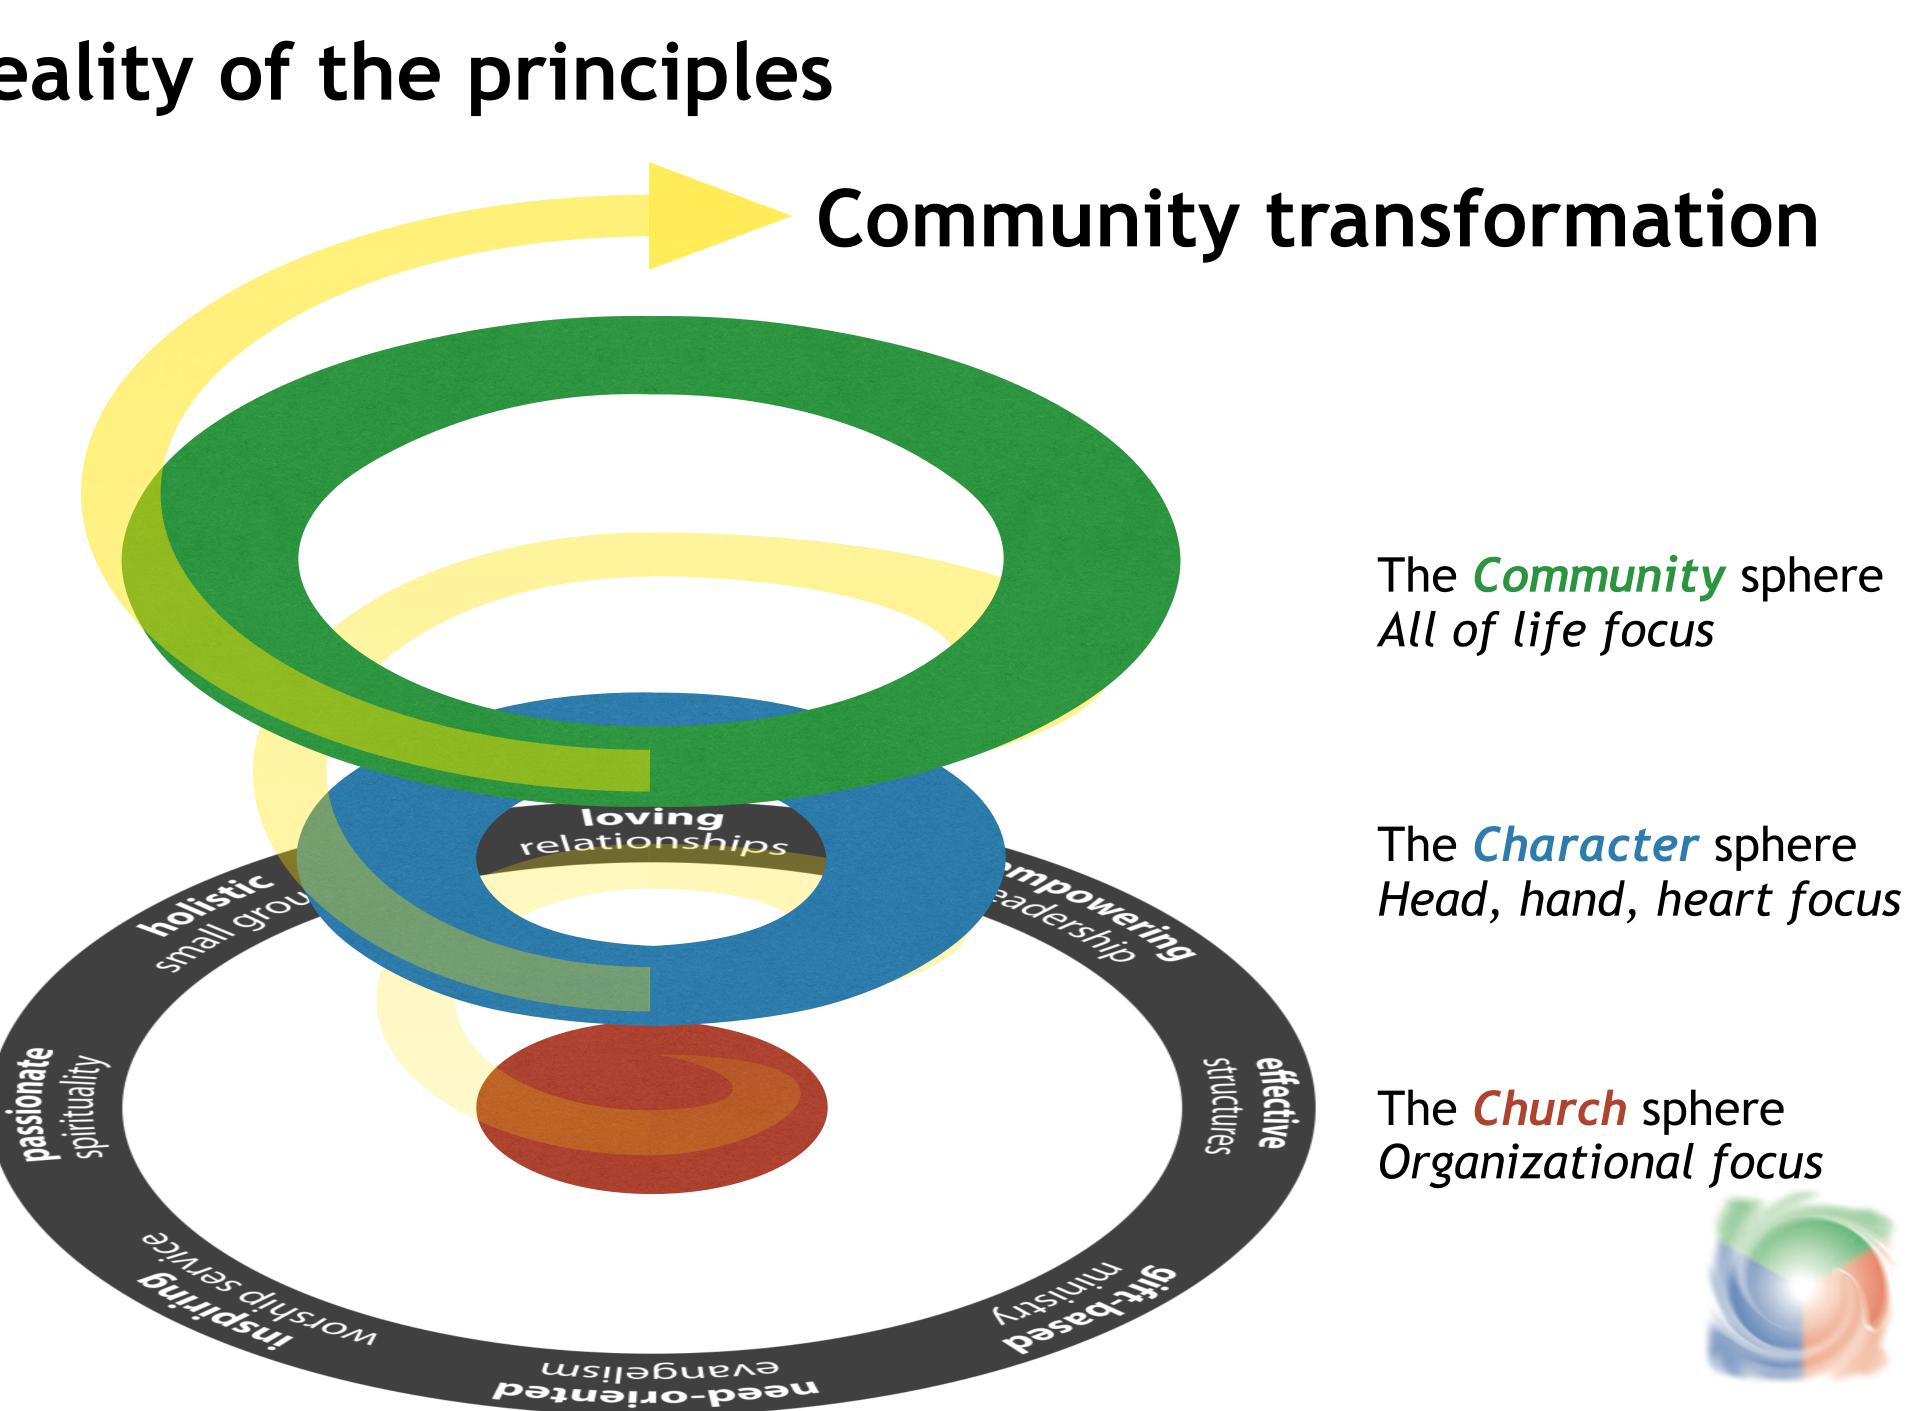

BUILTINGS CHUSSOM 3colorworld.org/etests

spirituality

The *Character* sphere Head, hand, heart focus

The *Character* sphere Head, hand, heart focus

Even active church members usually spend less than 10% of their waking hours in churchorganised activities.

Even active church members usually spend less than 10% of their waking hours in churchorganised activities.

**Community transformation** will remain only a dream unless the principles of small oron God's Kingdom are brought to life in **passionate** spirituality the everyday world of people. BUILTINGS CHUSSION