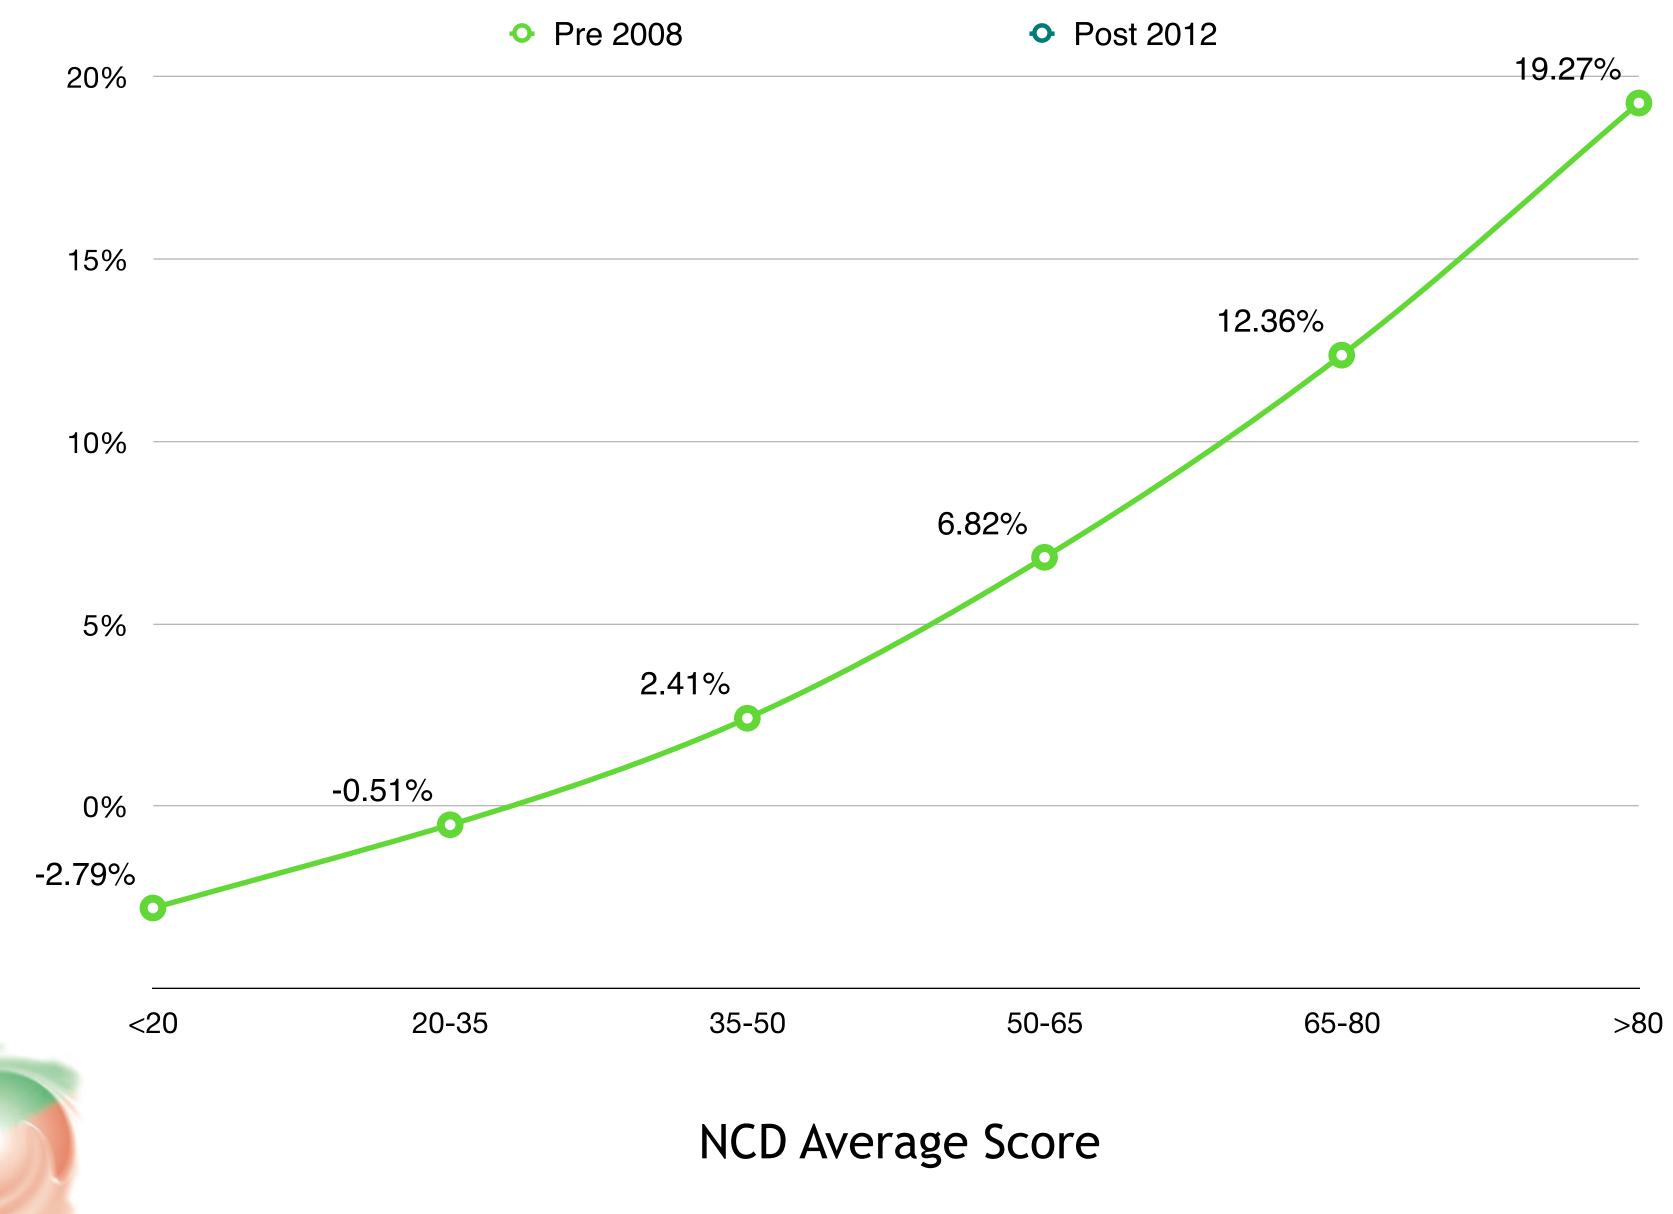

# Let's speak honestly about the church Representing reality in a world of fake news and foggy language





## "Let your yes be yes and your no be no." ~Jesus





Today we will look at a range of NCD-related topics that could be presented much more clearly within the church.

As we look at each topic, ask yourself, "Is this an area in which I need to speak more clearly and honestly when working with churches?"







reachability

## worship







searching steodtast reachability aunig worship Sacriis **Srateful** 









ssansuoivildo

[uisterd

could be worse

hope

could be better

searching









overwhelmedness

searching

could be better

hope

**luteterg** 

ssansuoivildo









• Post 2012

65-80 >80













#### Christian A. Schwarz

-5

12 Responses to the Relevance Crisis of Christianity







Inviting and sending people "Opening the front door"



#### "Closing the back door"

Embracing and growing people



#### Inward AND outward realities must be addressed in church life



Inviting and sending people "Opening the front door"



#### "Closing the back door"

Embracing and growing people

# The realities behind hope The realities of sickness and health Inward and outward realities



### Principles







## Principles



Need-oriented evangelism

Passionate spirituality Inspiring worship service

"Service attendance"

"Our Minimum Factor"

Essentials of church life

"Service attendance"

"Our Minimum Factor"

Essentials of church life



The shortest stave determines the am