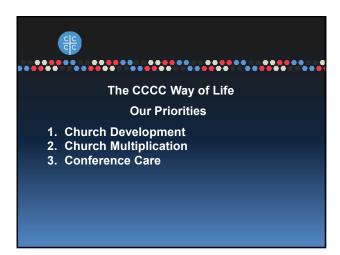

### **Growth forces - interdependence**

- · Making disciples is the priority of each of ministry priorities
- · The directors and ministry teams of Church development, Church multiplication, and Conference care work closely together to develop our ministry