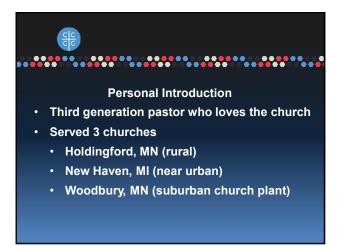

#### **Personal Introduction**

- B. A. Houghton College (Mathematics)
- M.Div. Bethel Theological Seminary (Biblical theology)
- D.Min. Fuller Theological Seminary (Church Growth and Renewal)

4

### **Personal Introduction**

- Took a course in NCD at Fuller Seminary from Bob Logan in 2001
- Implemented NCD survey cycle at Woodbury Community Church (3 surveys in 5 years)
- Served as an NCD coach to churches and cohorts of churches in Minnesota, Wisconsin, and Iowa